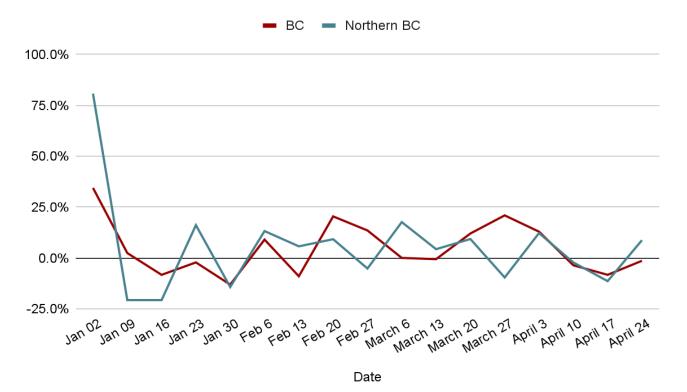

#### **Key Findings**

- Domestic Overnight Visitation to Northern BC for Week 16 (April 18 - April 24, 2022) is up 8.8% compared to the same week in 2019
- Northern BC saw 10.1% more visitation when compared to British Columbia during Week 16 (April 18 - April 24, 2022)
- Visitation to Northern BC **increased 9.2%** and British Columbia **increased 20.1%** when comparing Week 15 (April 11 - April 17, 2022) to Week 16 (April 18 - April 24, 2022)