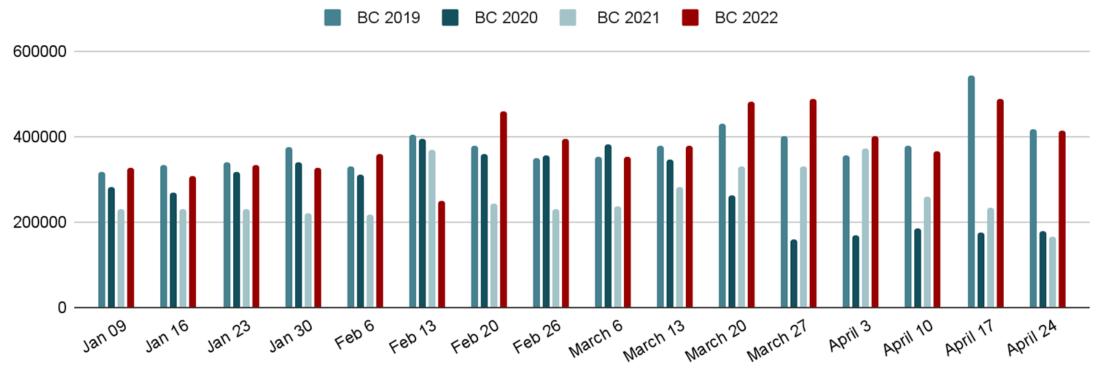

# Domestic Overnight Visitors - Weekly Year Over Year (2019, 2020, 2021, 2022) Variation British Columbia

Date

7 I Weekly Report