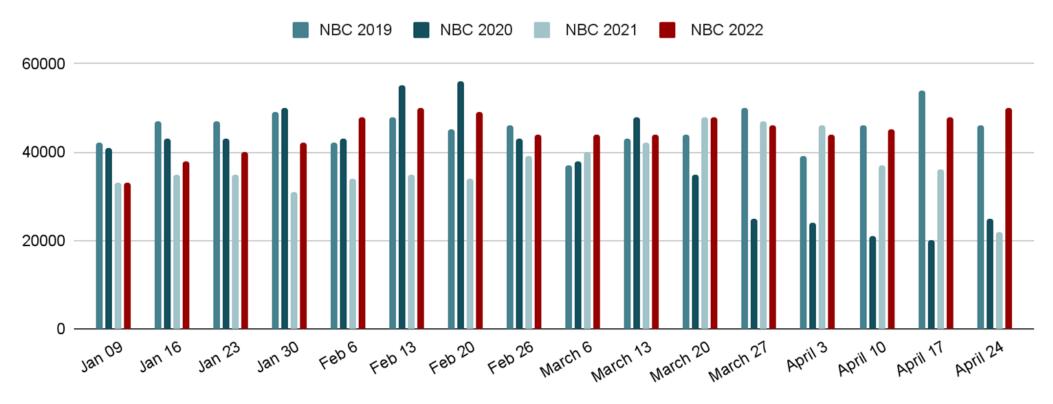

# Domestic Overnight Visitors - Weekly Year Over Year (2019, 2020, 2021, 2022) Variation Northern BC

# Domestic Overnight Visitors - Weekly Year Over Year (2019, 2020, 2021, 2022) Variation Northern BC

Date

15 I Weekly Report